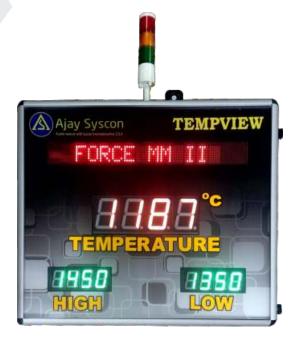

#### **TEMPVIEW DISPLAY**

**TEMPVIEW** is a magnified large shop-floor display unit suitable for foundries and steel plants for display of temperature results directly to concerned persons on the shop floor viz. Melting Managers, Supervisors, Melting Operators, etc.

## **Technical Specifications**

- Easy to use, wall mountable, reliable.
- Indicates true Bath Temperature within Seconds.
- 2" Dot Matrix Display 12 Digit alphanumerical rolling display for Casting/Item name display.
- Main Bath Temperature Display Size is 4" 4 Digit Tri colour
- Higher limit Temperature Display size is 2.3" 4 Digit Tri colour.
- Lower limit Temperature Display size is 2.3" 4 Digit Tri colour.
- Tower lamp for Ready, Measure & Complete indication.
- User friendly utility software
- Data Backup
- Date-Time: Real Time
- Dust proof cabinet
- Power supply: 230VAC 50Hz
- External Connectivity: USB to Serial RS232 to RS485 Convertor.
- Lance Assembly: Straight or Bent, suitable

## **Electrical / Electronic Specifications**

Input : Temperature measured on TM 570

Display : Common anode seven segment displays (2.3" 2 Nos.

and 4" 1No.)

Display Range: 0-9999

: High/Low indication based on setting by user.